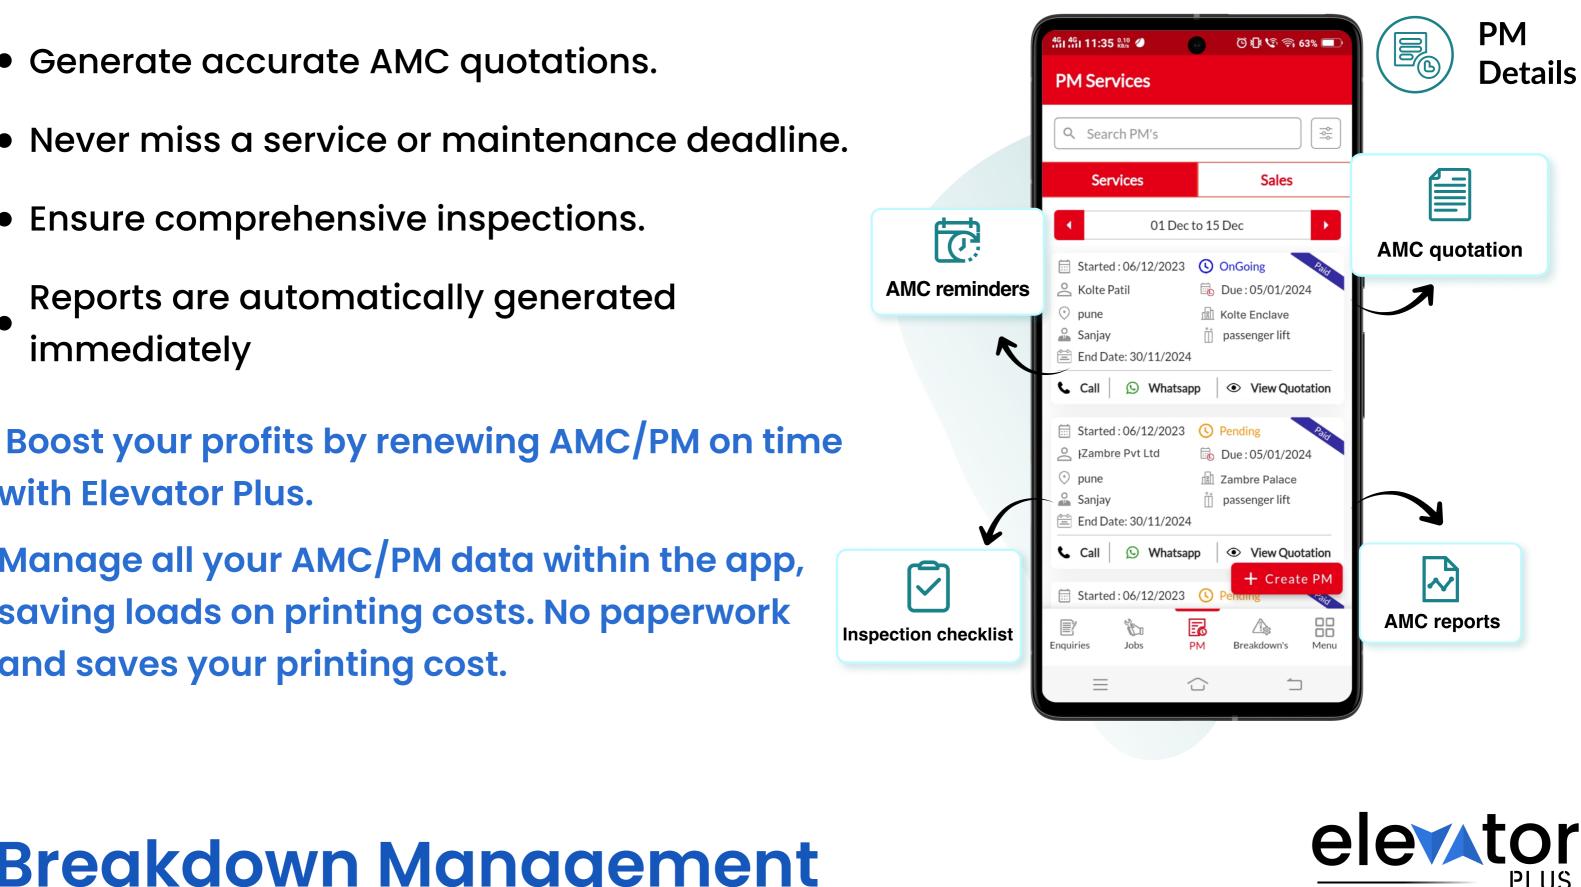

#### Generate accurate AMC quotations. • Never miss a service or maintenance deadline.

**Proactive Preventive** 

Maintenance(AMC)

Ensure comprehensive inspections.

with Elevator Plus.

and saves your printing cost.

- Reports are automatically generated immediately
- Manage all your AMC/PM data within the app,

Breakdown Management

saving loads on printing costs. No paperwork