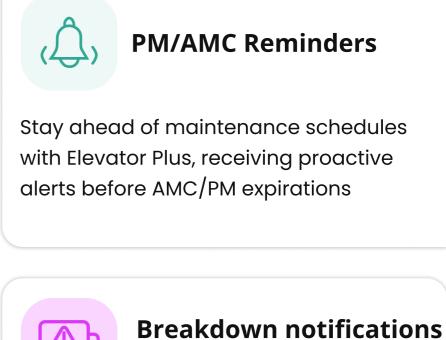

#### Generate accurate AMC quotations. • Never miss a service or maintenance deadline.

**Proactive Preventive** 

Maintenance(AMC)

Ensure comprehensive inspections.

with Elevator Plus.

and saves your printing cost.

- Reports are automatically generated immediately
- Manage all your AMC/PM data within the app,

Breakdown Management

saving loads on printing costs. No paperwork