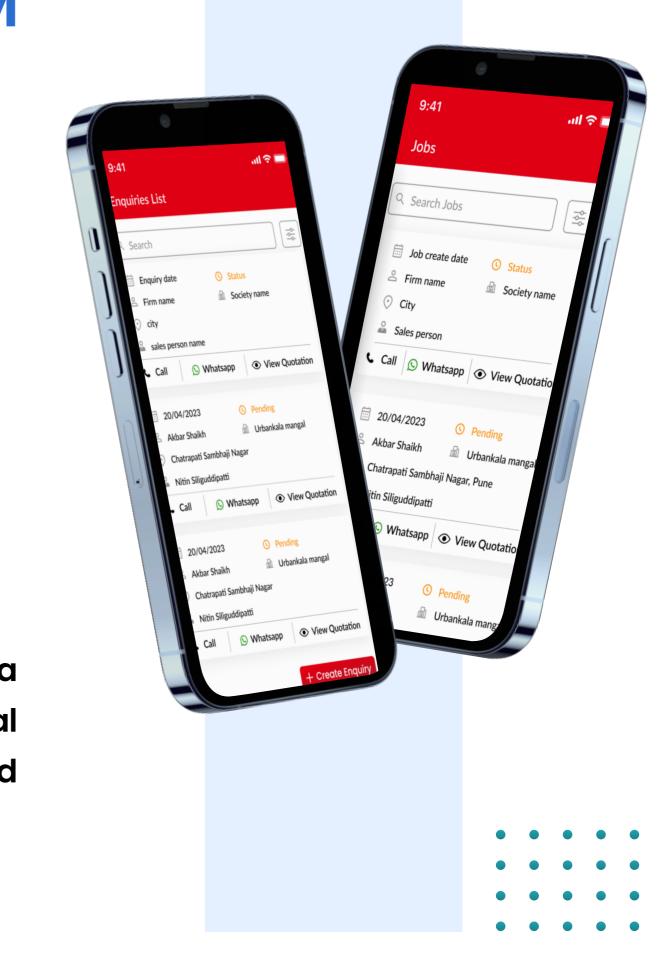

# **Effortless Enquiry & Quotation Management**

No more worry about losing data

- Never miss any follow-ups or leads.
- Elevator Plus makes work easier, saving

Instantly share quotes in minute.

your teams 40 hours per week. Use that time to generate an additional