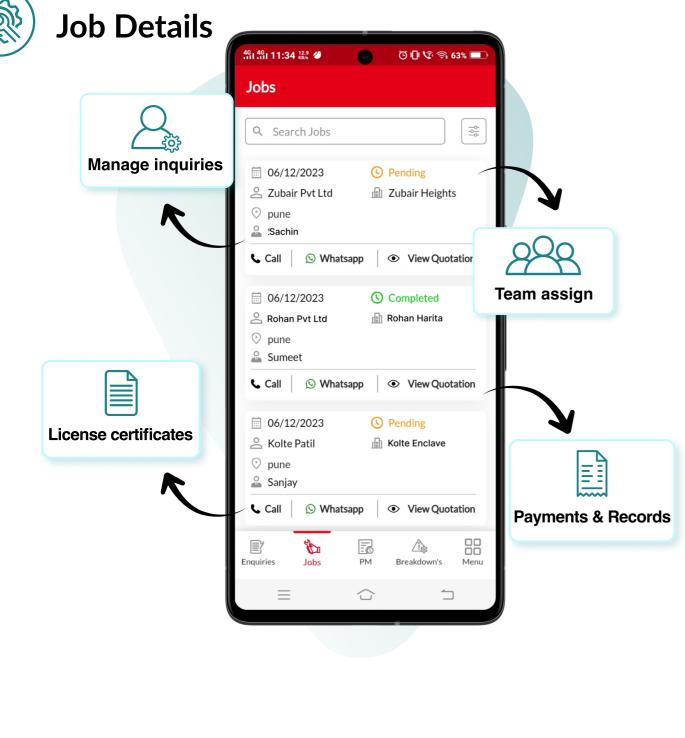

## Manage jobs based on existing enquiries.

Efficient Job Management

- Efficiently assign teams for optimal job
- execution. License Handover Certificates can be generated.

clients with the same team.

date.

- Manage payments and keep records up-to-

Elevator Plus makes it easy to manage 100 new

Stop worrying about managing teams and start thinking about the exponential growth of your business.