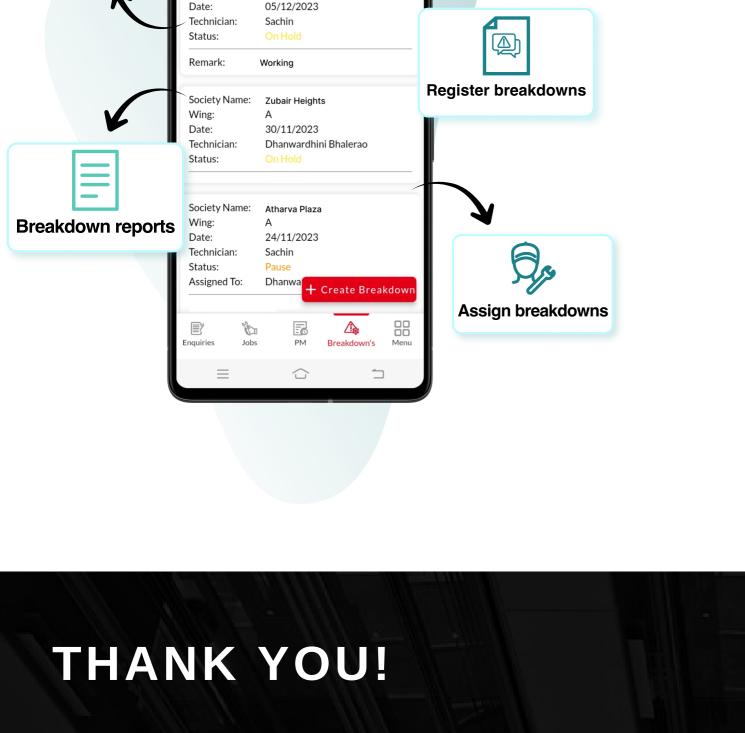

#### Q Search Breakdown **Emergency alerts**

**Breakdown** 

**Checklist** 

with emergency pop-up. Assign breakdowns to the nearest

Register all Breakdowns at one place.

Instantly alerts the entire team

Breakdown issues & actions are built within the app itself.

team member.

Happy Customers means more business

and increased brand value.

4G 4G 11:35 0.10 (

PM Services

helps you to achieve it effortlessly.

**PM Details** 

It's a simple equation. And Elevator Plus