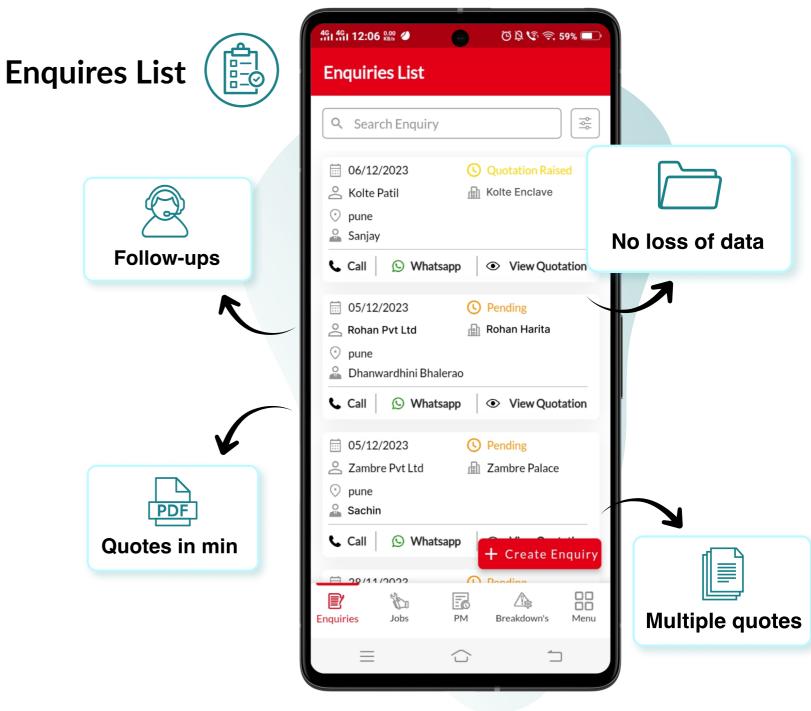

# **Effortless Enquiry & Quotation Management**

No more worry about losing data

- Never miss any follow-ups or leads.
- Elevator Plus makes work easier, saving

Instantly share quotes in minute.

your teams 40 hours per week. Use that time to generate an additional

30-50 lacs in revenue per month.